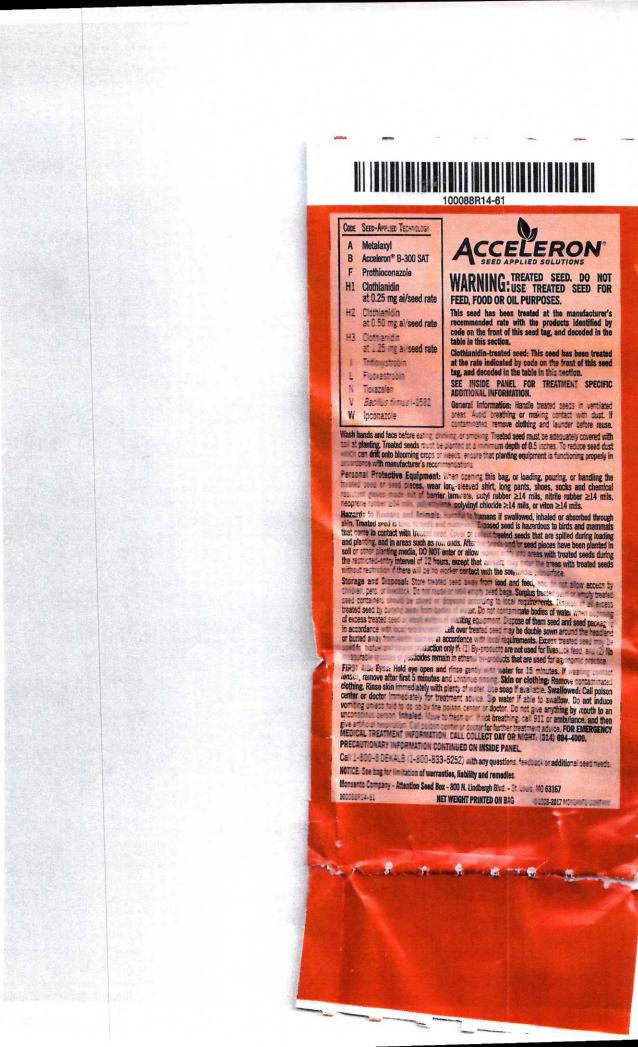

OPEN

ORIGIN GERM DATE TESTED

Acceleron B-300 SAT Batch#:1735JS2-10Not Claimed Effective After:11/01/2019 For storage Requirements see Product-Specific Additional information on this label. This is a product of MONSANTO's research program offering unique genetic characteristics forspecific grower needs and protected by U.S. patent(s) : PENDING.