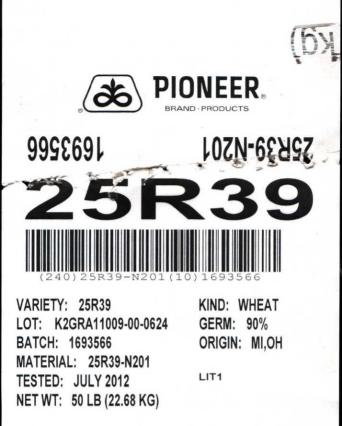

NOTICE: See bag/tag/invoice for important terms of purchase and limited license.

Access to this seed is provided under restricted conditions. This product is protected by and limited license granted under trade secret rights, U.S. patent rights and/or one or more U.S. patents pending. Other patents may also apply. Limited license is granted solely to produce a single crop of grain for feeding or processing. For other licenses contact Pioneer.

| Noxious  | Weed   | Seed  | Per P | Pound:  | None   | Other | Crop | Seed  | 0.10% |  |
|----------|--------|-------|-------|---------|--------|-------|------|-------|-------|--|
| Pure See | ad: 99 | 9.00% | In    | nert Ma | atter: | 0.90% | Weed | Seed: | 0.00% |  |

## 12,000 seeds/lbs

Field Notes